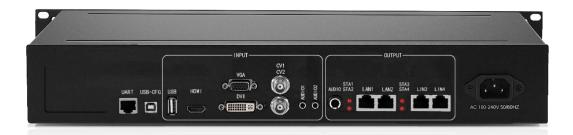

## Port specifications

| Input port  |        |                                                                    |
|-------------|--------|--------------------------------------------------------------------|
| Туре        | Number | Specifications                                                     |
| CVBS (BNC)  | 2      | Ntsc/pal Adaptive, support 3D comb filter                          |
| VGA         | 1      | VESA Standard, maximum support 1920x1080@60hz                      |
| DVI         | 1      | 1.3 Standard, maximum support 1920x1080@60hz                       |
| USB         | 1      | USB input, NTFS system supports up to 2T, FAT32 system supports up |
|             |        | to 192G, and single file up to 4G                                  |
| HDMI        | 1      | 1.3A Standard, maximum support 1920x1080@60Hz                      |
| 1/8" TRS 音频 | 2      | 3.5mm stereo interface, 2.0Vp-p / 10 KΩ                            |

| Output port    |        |                                                                         |  |  |
|----------------|--------|-------------------------------------------------------------------------|--|--|
| Туре           | Number | Specifications                                                          |  |  |
| LAN            | 4      | LAN port, used to transmit data to the receiving card, the maximum load |  |  |
|                |        | is 2.36 pixels                                                          |  |  |
| 1/4" TRS audio | 1      | 6.3mm Stereo interface, 2.0Vp-p / 10 KΩ                                 |  |  |

| Control port |        |                                                                 |  |  |
|--------------|--------|-----------------------------------------------------------------|--|--|
| Туре         | Number | Specifications                                                  |  |  |
| USB (Type-B) | 1      | USB-CFG interface, used to connect to PC upper computer control |  |  |
| UART (RJ-45) | 1      | Serial port protocol                                            |  |  |