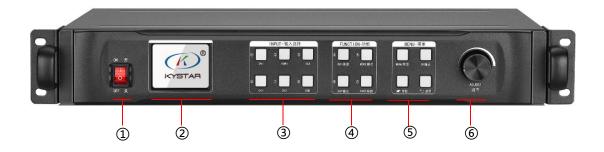

## Panel description

| Serial number | Function description                                                  |
|---------------|-----------------------------------------------------------------------|
| 1             | Power switch                                                          |
| 2             | Full-color LCD Information screen                                     |
| 3             | Signal source Quick Selection Area                                    |
| (4)           | Brightness adjustment, Mode load, out a black screen, panoramic local |
| 5             | Set menu, navigation, confirm, cancel function keys                   |
| 6             | Knob Adjustment                                                       |