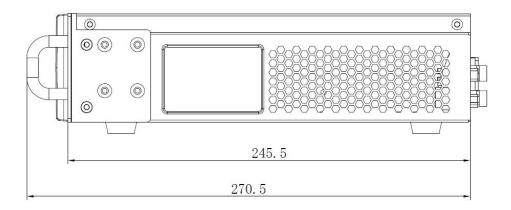

| Machine specification |                         |  |  |  |
|-----------------------|-------------------------|--|--|--|
| Input power           | 100-240VAC 50/60Hz 0.6A |  |  |  |
| Working temperature   | 0-45°C                  |  |  |  |
| Dimensions            | 483×270.5×73mm (L×W×H)  |  |  |  |
| Net weight            | 5KG                     |  |  |  |
| Whole machine power   | 36W                     |  |  |  |
| consumption           |                         |  |  |  |

#### Side panel size drawing