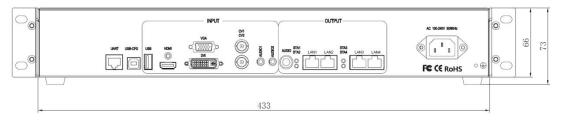

## Port specifications

| Input port  |        |                                                                    |
|-------------|--------|--------------------------------------------------------------------|
| Туре        | Number | Specifications                                                     |
| CVBS (BNC)  | 2      | Ntsc/pal Adaptive, support 3D comb filter                          |
| VGA         | 1      | VESA Standard, maximum support 1920x1080@60hz                      |
| DVI         | 1      | 1.3 Standard, maximum support 1920x1080@60hz                       |
| USB         | 1      | USB input, NTFS system supports up to 2T, FAT32 system supports up |
|             |        | to 192G, and single file up to 4G                                  |
| HDMI        | 1      | 1.3A Standard, maximum support 1920x1080@60Hz                      |
| 1/8" TRS 音频 | 2      | 3.5mm stereo interface, 2.0Vp-p / 10 KΩ                            |

| Output port    |        |                                                                         |  |  |
|----------------|--------|-------------------------------------------------------------------------|--|--|
| Туре           | Number | Specifications                                                          |  |  |
| LAN            | 4      | LAN port, used to transmit data to the receiving card, the maximum load |  |  |
|                |        | is 2.36 pixels                                                          |  |  |
| 1/4" TRS audio | 1      | 6.3mm Stereo interface, 2.0Vp-p / 10 KΩ                                 |  |  |

| Control port |        |                                                                 |  |  |
|--------------|--------|-----------------------------------------------------------------|--|--|
| Туре         | Number | Specifications                                                  |  |  |
| USB (Type-B) | 1      | USB-CFG interface, used to connect to PC upper computer control |  |  |
| UART (RJ-45) | 1      | Serial port protocol                                            |  |  |

## Attachment: equipment size chart

Front panel size drawing

Back panel size drawing