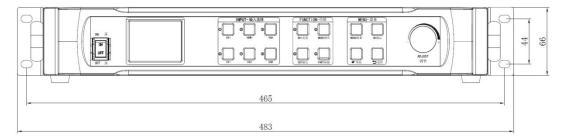

## Panel description

| Serial number | Function description                                                  |
|---------------|-----------------------------------------------------------------------|
| 1             | Power switch                                                          |
| 2             | Full-color LCD Information screen                                     |
| 3             | Signal source Quick Selection Area                                    |
| (4)           | Brightness adjustment, Mode load, out a black screen, panoramic local |
| 5             | Set menu, navigation, confirm, cancel function keys                   |
| 6             | Knob Adjustment                                                       |

## Attachment: equipment size chart

Front panel size drawing

Back panel size drawing